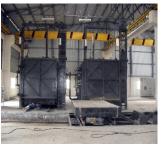

# HEAT TREATMENT FURNACES

1 - 100MT Bogie Hearth Gas, Diesel Dual Fired - MIMO - PLC Controlled.