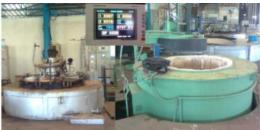

# HEAT TREATMENT FURNACES

1 - 100MT Bogie Hearth Gas, Diesel Dual Fired - MIMO - PLC Controlled.