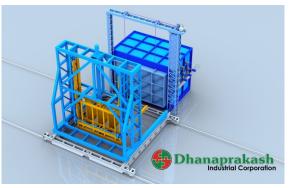

## RAPID QUENCH

Latest, Strong, Sturdy, PLC/PC Controlled Heating Quenching Technology by **Dhanaprakash** Mn Steel Hardening, SS Solution treatment, Forging, Quenching, Tempering & Normalising

### **Our Uniqueness**

- Complete PLC/PC Controlled Hardening, Quenching, Tempering Plant.
- Gas, Diesel, Dual Fired and Electrical Heating Options. 1MT to 25MT Capacity
- 1250°C Uniform Furnace Temperature with user configured Ramp Soak Profile control.
- Uniformity as per API6A & AMS2750D standards
- Manless PLC Controlled Quenching in 25-40 Seconds Guaranteed.
- Cooling Rates of 800°c/min guaranteed.
- Rise in quenchant temperatures less than 10°-12°.
- Automated PLC/PC Controlled customised Plants.