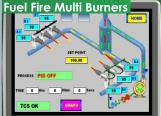

### **AUTOMATION**

PLC + HMI + PID + Autocycle + SCADA - Automation Temperature & Motion