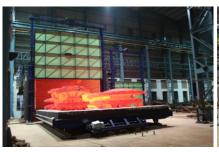

# HEAT TREATMENT FURNACES

1 - 100MT Bogie Hearth Gas, Diesel Dual Fired - MIMO - PLC Controlled.