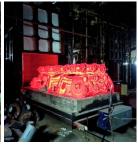

## RAPID QUENCH

Latest, Strong, Sturdy, PLC/PC Controlled Heating Quenching Technology by **Dhanaprakash** Mn Steel Hardening, SS Solution treatment, Forging, Quenching, Tempering & Normalising

### **Our Uniqueness**

- Complete PLC/PC Controlled Hardening, Quenching, Tempering Plant.
- Gas, Diesel, Dual Fired and Electrical Heating Options. 1MT to 25MT Capacity
- 1250°C Uniform Furnace Temperature with user configured Ramp Soak Profile control.
- Uniformity as per API6A & AMS2750D standards
- Manless PLC Controlled Quenching in 25-40 Seconds Guaranteed.
- Cooling Rates of 800°c/min guaranteed.
- Rise in quenchant temperatures less than 10°-12°.
- Automated PLC/PC Controlled customised Plants.