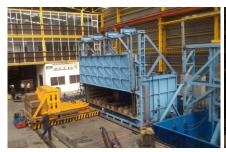

# HEAT TREATMENT FURNACES

1 - 100MT Bogie Hearth Gas, Diesel Dual Fired - MIMO - PLC Controlled.