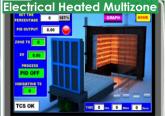

### **AUTOMATION**

PLC + HMI + PID + Autocycle + SCADA - Automation Temperature & Motion