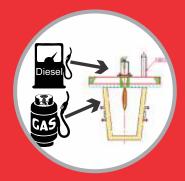

All ladles of foundry single Preheater

Motions, Air, Fuel supply automated with interlocks

Single fuel or Dual fuel

### CONCEPT

Ladle completely covered by insulated Lid - No Heat Loss

Ladle bottom temperature is Higher than top

Auto Ignition, Fuel & Air on/off, temperature sensor for control

Instant preheating to

Waste Heat Recuperator preheats Combustion Air