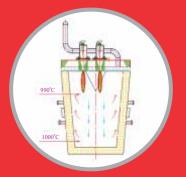

### CONCEPT

Ladle completely covered by insulated Lid - No Heat Loss

Ladle bottom temperature is Higher than top

Auto Ignition, Fuel & Air on/off, temperature sensor for control

Instant preheating to

Waste Heat Recuperator preheats Combustion Air