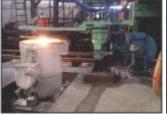

### CONCEPT

Ladle completely covered by insulated Lid - No Heat Loss

Ladle bottom temperature is Higher than top

Auto Ignition, Fuel & Air on/off, temperature sensor for control

Instant preheating to

Waste Heat Recuperator preheats Combustion Air

All ladles of foundry single Preheater

Motions, Air, Fuel supply automated with interlocks

Single fuel or Dual fuel