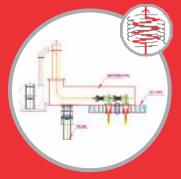

### CONCEPT

Ladle completely covered by insulated Lid - No Heat Loss

Ladle bottom temperature is Higher than top

Auto Ignition, Fuel & Air on/off, temperature sensor for control

Instant preheating to

Waste Heat Recuperator preheats Combustion Air

All ladles of foundry single Preheater

Motions, Air, Fuel supply automated with interlocks

Single fuel or Dual fuel