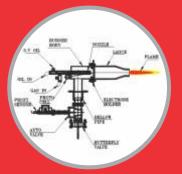

### CONCEPT

Ladle completely covered by insulated Lid - No Heat Loss

Ladle bottom temperature is Higher than top

Auto Ignition, Fuel & Air on/off, temperature sensor for control

Instant preheating to

Waste Heat Recuperator preheats Combustion Air

All ladles of foundry single Preheater

Motions, Air, Fuel supply automated with interlocks

Single fuel or Dual fuel