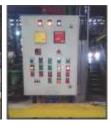

All ladles of foundry single Preheater

Motions, Air, Fuel supply automated with interlocks

Single fuel or Dual fuel