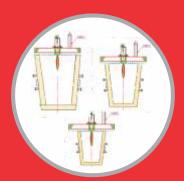

## **VARIOUS TYPES**

- •Small Ladle Preheater 50 to 250 Kg.
- •Universal Ladle Preheater 500 to 2000 Kg.
- •All-round Ladle Preheater 100 to 2000 Kg.
- •Giant Ladle Preheater 10 MT & Above.
- •Scrap Preheater Scrap preheated in Ladle before feeding induction furnace.
- •Induction Furnace Removable Former Sintering.
- Customized Shape Ladle Preheater.

#### Small Ladle Preheater - 50 to 250 kg

Universal Ladle Preheater - 500 to 2000 Kg.

**Scrap Preheater** 

Giant Ladle Preheater - 10 MT & Above.

#### **All-round Ladle Preheater** 100 to 2000 Kg.

**Customized Shape Ladle Preheater.** 

**Induction Furnace removable** former sintering.

Our other types of Ladle Preheater