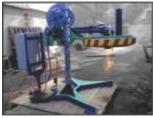

## **VARIOUS TYPES**

- •Small Ladle Preheater 50 to 250 Kg.
- •Universal Ladle Preheater 500 to 2000 Kg.
- •All-round Ladle Preheater 100 to 2000 Kg.
- •Giant Ladle Preheater 10 MT & Above.
- •Scrap Preheater Scrap preheated in Ladle before feeding induction furnace.
- •Induction Furnace Removable Former Sintering.
- Customized Shape Ladle Preheater.

#### **All-round Ladle Preheater** 100 to 2000 Kg.

**Customized Shape Ladle Preheater.** 

**Induction Furnace removable** former sintering.

Our other types of Ladle Preheater