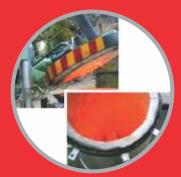

## **VARIOUS TYPES**

- •Small Ladle Preheater 50 to 250 Kg.
- •Universal Ladle Preheater 500 to 2000 Kg.
- •All-round Ladle Preheater 100 to 2000 Kg.
- •Giant Ladle Preheater 10 MT & Above.
- •Scrap Preheater Scrap preheated in Ladle before feeding induction furnace.
- •Induction Furnace Removable Former Sintering.
- Customized Shape Ladle Preheater.

#### Small Ladle Preheater - 50 to 250 kg

Universal Ladle Preheater - 500 to 2000 Kg.

**Scrap Preheater** 

Giant Ladle Preheater - 10 MT & Above.

#### **All-round Ladle Preheater** 100 to 2000 Kg.

**Customized Shape Ladle Preheater.** 

**Induction Furnace removable** former sintering.

Our other types of Ladle Preheater