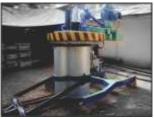

## **VARIOUS TYPES**

- •Small Ladle Preheater 50 to 250 Kg.
- •Universal Ladle Preheater 500 to 2000 Kg.
- •All-round Ladle Preheater 100 to 2000 Kg.
- •Giant Ladle Preheater 10 MT & Above.
- •Scrap Preheater Scrap preheated in Ladle before feeding induction furnace.
- •Induction Furnace Removable Former Sintering.
- Customized Shape Ladle Preheater.

#### **All-round Ladle Preheater** 100 to 2000 Kg.

**Customized Shape Ladle Preheater.** 

**Induction Furnace removable** former sintering.

Our other types of Ladle Preheater